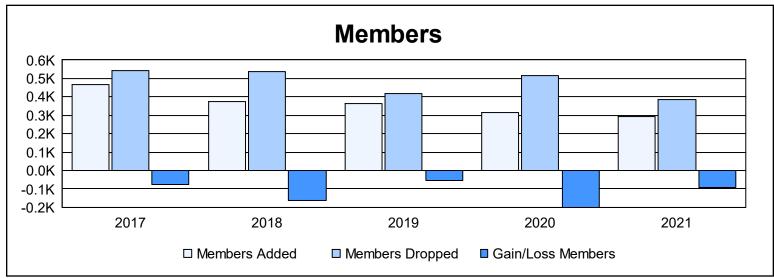

| Year      | New<br>Clubs | Dropped<br>Clubs | Gain/<br>Loss<br>Clubs | New<br>Members | Charter<br>Members | Reinstate<br>Members | Transfer<br>Members | Total<br>Member<br>Added | Total<br>Members<br>Dropped | Gain/<br>Loss<br>Members |
|-----------|--------------|------------------|------------------------|----------------|--------------------|----------------------|---------------------|--------------------------|-----------------------------|--------------------------|
| 2016-2017 | 2            | 6                | -4                     | 369            | 64                 | 17                   | 17                  | 467                      | 543                         | -76                      |
| 2017-2018 | 2            | 2                | 0                      | 294            | 43                 | 28                   | 7                   | 372                      | 535                         | -163                     |
| 2018-2019 | 1            | 2                | -1                     | 308            | 23                 | 9                    | 22                  | 362                      | 417                         | -55                      |
| 2019-2020 | 1            | 4                | -3                     | 221            | 49                 | 21                   | 23                  | 314                      | 514                         | -200                     |
| 2020-2021 | 1            | 2                | -1                     | 226            | 30                 | 20                   | 15                  | 291                      | 384                         | -93                      |
| Average   | 1            | 3                | -2                     | 284            | 42                 | 19                   | 17                  | 361                      | 479                         | -117                     |