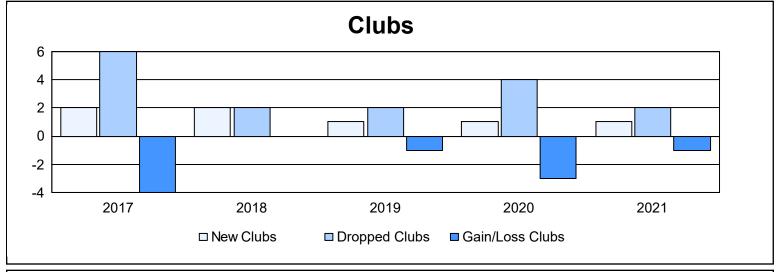

| Year      | New<br>Clubs | Dropped<br>Clubs | Gain/<br>Loss<br>Clubs | New<br>Members | Charter<br>Members | Reinstate<br>Members | Transfer<br>Members | Total<br>Member<br>Added | Total<br>Members<br>Dropped | Gain/<br>Loss<br>Members |
|-----------|--------------|------------------|------------------------|----------------|--------------------|----------------------|---------------------|--------------------------|-----------------------------|--------------------------|
| 2016-2017 | 2            | 6                | -4                     | 369            | 64                 | 17                   | 17                  | 467                      | 543                         | -76                      |
| 2017-2018 | 2            | 2                | 0                      | 294            | 43                 | 28                   | 7                   | 372                      | 535                         | -163                     |
| 2018-2019 | 1            | 2                | -1                     | 308            | 23                 | 9                    | 22                  | 362                      | 417                         | -55                      |
| 2019-2020 | 1            | 4                | -3                     | 221            | 49                 | 21                   | 23                  | 314                      | 514                         | -200                     |
| 2020-2021 | 1            | 2                | -1                     | 226            | 30                 | 20                   | 15                  | 291                      | 384                         | -93                      |
| Average   | 1            | 3                | -2                     | 284            | 42                 | 19                   | 17                  | 361                      | 479                         | -117                     |